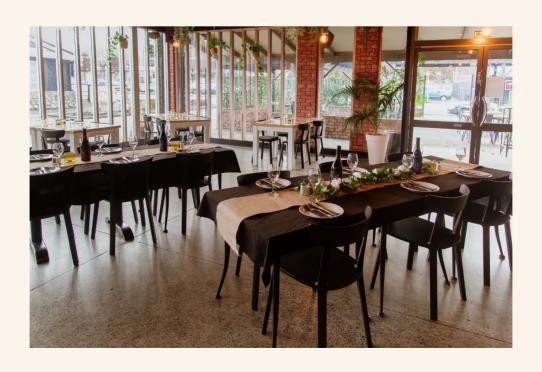

#### 2 courses 45.0 per head | 3 courses 60.0 per head

Designed to be served 'family style' on shared plates in the centre of the table, you can also choose to have these items individually plated for an additional 5.0pp per course.