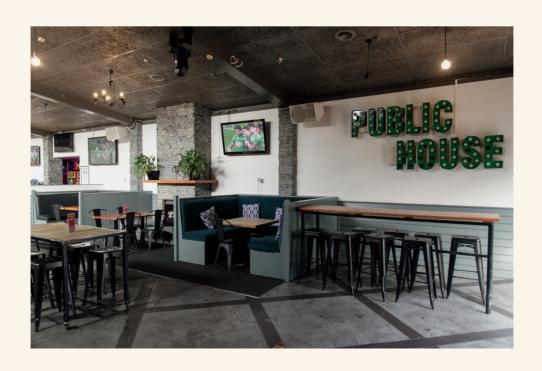

## FUNCTION SPACES

Sports Lounge seated: 30 // standing: 50

Craft Bar seated: 50 // standing: 80