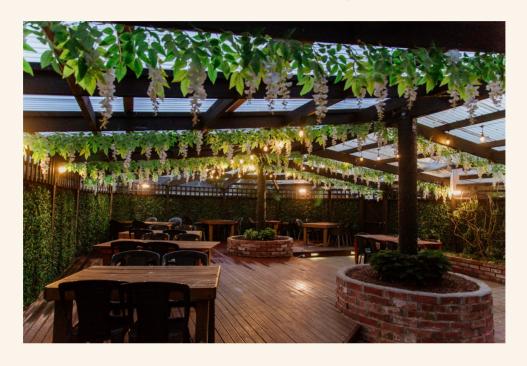

## FUNCTION SPACES

Back Garden Bar seated: 55 // standing: 120

Tote Bar seated: 120 // standing: 200