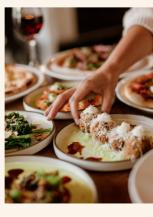

### GRAZING STATION

#### Minimum of 30 guests is required

#### 40.0pp

A convenient, tasty, and visually stunning way to serve your guests.

Grazing stations comprise a selection of cured meats, cheeses, olives, relish, marinated vegetables, salads, and fruit, accompanied by a bread and cracker selection.