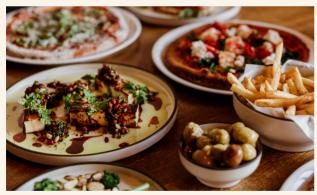

## PLATTER MENU

#### 30 pieces per platter, choose from the below selection

#### **SAVOURY**

Vegetarian Spring Rolls (NDA, VG) | thai sweet chilli 50.0

Chicken Satay Skewers (NDA, NGA) | toasted peanuts 110.0

Pork & Fennel Sausage Rolls | tomato relish 65.0

Fried Chicken Tenders | maple chilli glaze, chipotle mayo 115.0

Beef Sliders | mustard, ketchup, cheese, milk bun 120.0

Tempura Prawns (NDA) | chilli & lime jam 120.0

Halloumi Skewers (NGA, VG) | salsa verde 120.0

Fried Fish Tacos (NDA) | charred sweetcorn salsa, guacamole 125.0

Mushroom & Truffle Arancini (V) | parmesan, parsley & garlic mayo 125.0

Heirloom Tomato Bruschetta (V) | basil, sourdough, aged balsamic 110.0

Mac & Cheese Bites (V) | tomato chutney 95.0

Tempura Cauliflower (NDA, VG) | romesco 65.0

Falafel Bites (NDA, VG) | sweet potato hummus 75.0

Fish Goujons | tartare sauce 135.0

Beef Skewers (NDA) | soy glaze 135.0