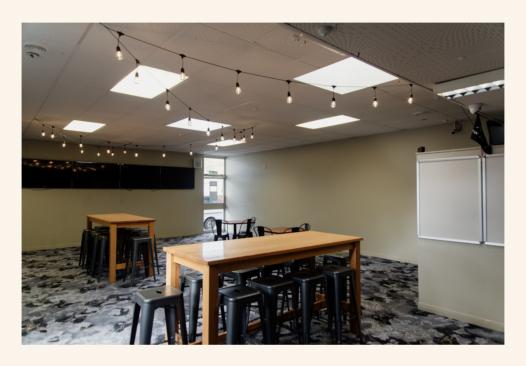

## FUNCTION SPACES

Sports Lounge seated: 30 // standing: 50

Craft Bar seated: 50 // standing: 80